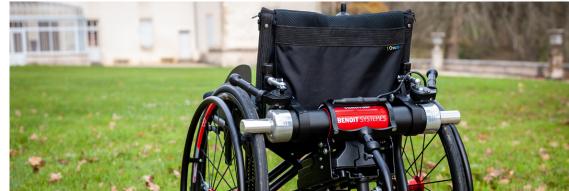

## **LIGHT DRIVE 2.1**

Designed for all manual wheelchair users, whether occasional, temporary or permanent, LIGHT DRIVE 2.1 turns manual wheelchair into ultralight and high performance powerchair in seconds.

Benoit Systemes has been fitting power add-ons on manual wheelchairs in France since 1994. LIGHT DRIVE 2.1 offers you the possibility to effortlessly add power to your manual wheelchair.

### **KEY FEATURES**

Ergonomic clutch system

Retractable joystick

Anti-tip for safety

Extended colour range

Battery with charge indicator