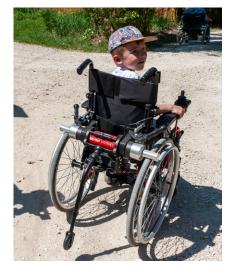

## **LIGHT DRIVE MINI 2.1**

#### A smaller version for children

Light Drive Mini 2.1 can be refitted as the child grows allowing to change wheelchair without changing the power add-on.

Wheelchair equipped with a Light Drive maintains its original manoeuvrability and foldability, it is also easy to transport in any vehicle.

Thanks to Light Drive Mini 2.1, your child will be able to ride easily on all kinds of terrain (steep slopes, grass, gravel).

Reverse gear makes the pedestrian pavement and small step more accessible.