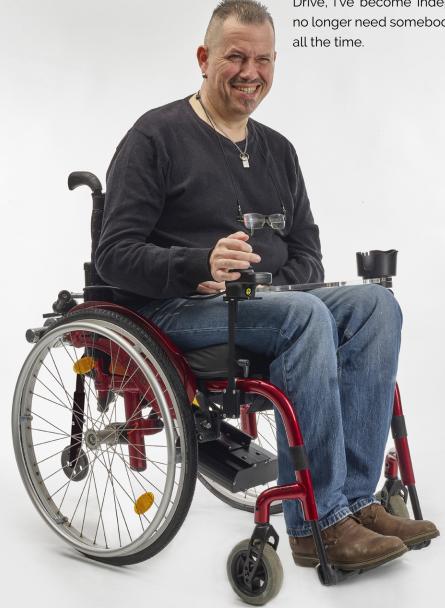

## **DOES IT WORK?**

Disengage the power add-on in one movement and feel free to self-propel.

Jean-Claude
User since 2016 - diagnosed
with multiple sclerosis in 2013.

My Light Drive helps me all year around to go shopping with my wife, to stroll through shopping centres and, on fine days, to wander around car boot sales and markets. Since I've had my Light Drive, I've become independent. I no longer need somebody with me all the time.