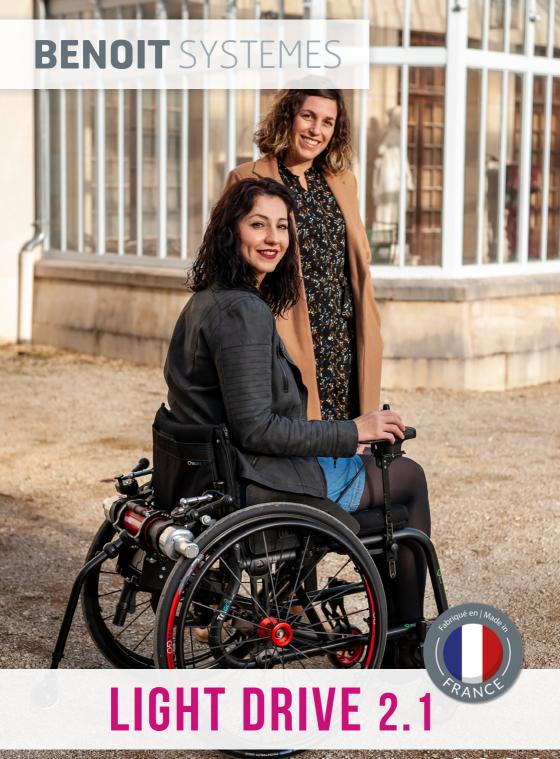

## **LIGHT DRIVE 2.1**

Designed for all manual wheelchair users, whether occasional, temporary or permanent, LIGHT DRIVE 2.1 turns manual wheelchair into ultralight and high performance powerchair in seconds.

Benoit Systemes has been fitting power add-ons on manual wheelchairs in France since 1994. LIGHT DRIVE 2.1 offers you the possibility to effortlessly add power to your manual wheelchair.