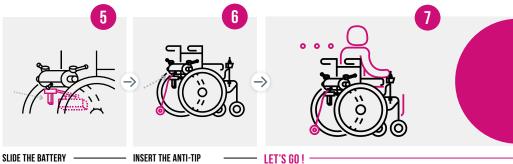

## **DOES IT WORK?**

Disengage the power add-on in one movement and feel free to self-propel.

Jean-Claude
User since 2016 - diagnosed
with multiple sclerosis in 2013.

My Light Drive helps me all year around to go shopping with my wife, to stroll through shopping centres and, on fine days, to wander around car boot sales and markets. Since I've had my Light Drive, I've become independent. I no longer need somebody with me all the time.

### **KEY FEATURES**

Ergonomic clutch system

Retractable joystick

Anti-tip for safety

Extended colour range

Battery with charge indicator