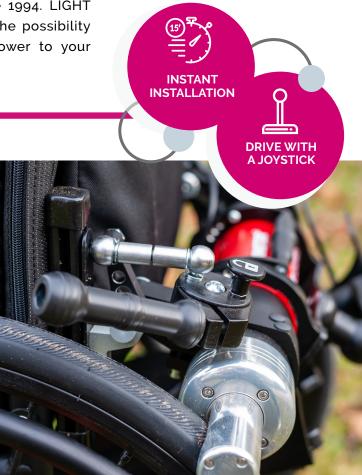

## **DOES IT WORK?**

Disengage the power add-on in one movement and feel free to self-propel.

Jean-Claude
User since 2016 - diagnosed
with multiple sclerosis in 2013.

My Light Drive helps me all year around to go shopping with my wife, to stroll through shopping centres and, on fine days, to wander around car boot sales and markets. Since I've had my Light Drive, I've become independent. I no longer need somebody with me all the time.

### **KEY FEATURES**

Ergonomic clutch system

Retractable joystick

Anti-tip for safety

Extended colour range

Battery with charge indicator