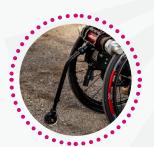

## **LIGHT DRIVE 2.1**

Designed for all manual wheelchair users, whether occasional, temporary or permanent, LIGHT DRIVE 2.1 turns manual wheelchair into ultralight and high performance powerchair in seconds.

Benoit Systemes has been fitting power add-ons on manual wheelchairs in France since 1994. LIGHT DRIVE 2.1 offers you the possibility to effortlessly add power to your manual wheelchair.