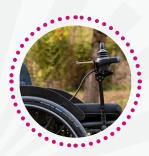

## **LIGHT DRIVE MINI 2.1**

#### A smaller version for children

Light Drive Mini 2.1 can be refitted as the child grows allowing to change wheelchair without changing the power add-on.

Wheelchair equipped with a Light Drive maintains its original manoeuvrability and foldability, it is also easy to transport in any vehicle.

Thanks to Light Drive Mini 2.1, your child will be able to ride easily on all kinds of terrain (steep slopes, grass, gravel).

Reverse gear makes the pedestrian pavement and small step more accessible.