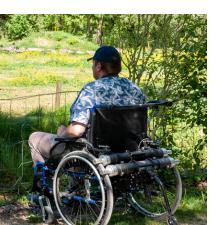

# **LIGHT DRIVE PLUS 2.1**

Light Drive Plus 2.1 has been designed for users of wheelchairs with a weight above 120 kg.

Equipped with four 130 W motors, it will allow you to enjoy the advantages of lightweight power add-ons.

Light Drive 2.1 Plus can be fitted on all foldable wheelchairs. It is provided with a battery of 18Ah and offers a range up to 20 km.

Compatible wheelchairs: a compatibility guide is available to know the models of wheelchairs on which Light Drive 2.1 can be installed, in compliance with general requirement for safety and performance stated in the European Regulation related to medical devices. Find out more