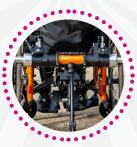

# **LIGHT DRIVE PLUS 2.1**

Light Drive Plus 2.1 has been designed for users of wheelchairs with a weight above 120 kg.

Equipped with four 130 W motors, it will allow you to enjoy the advantages of lightweight power add-ons.

Light Drive 2.1 Plus can be fitted on all foldable wheelchairs. It is provided with a battery of 18Ah and offers a range up to 20 km.

Compatible wheelchairs: a compatibility guide is available to know the models of wheelchairs on which Light Drive 2.1 can be installed, in compliance with general requirement for safety and performance stated in the European Regulation related to medical devices. Find out more