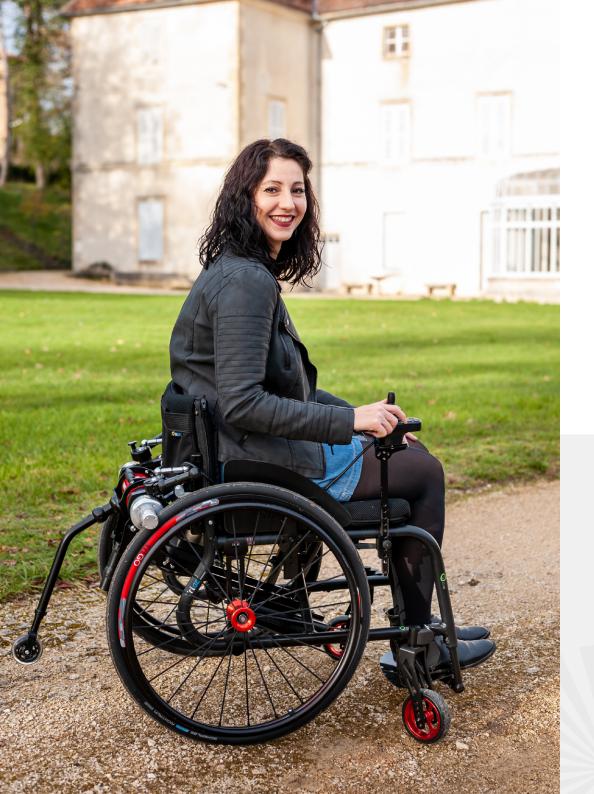

## **LIGHT DRIVE 2.1**

Designed for all manual wheelchair users, whether occasional, temporary or permanent, LIGHT DRIVE 2.1 turns manual wheelchair into ultralight and high performance powerchair in seconds.

Benoit Systemes has been fitting power add-ons on manual wheelchairs in France since 1994. LIGHT DRIVE 2.1 offers you the possibility to effortlessly add power to your manual wheelchair.