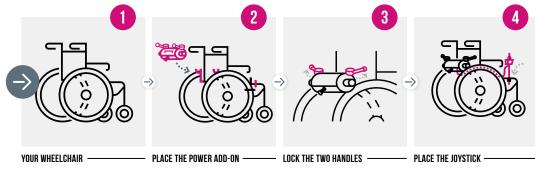

## **DOES IT WORK?**

Disengage the power add-on in one movement and feel free to self-propel.

Jean-Claude
User since 2016 - diagnosed
with multiple sclerosis in 2013.

My Light Drive helps me all year around to go shopping with my wife, to stroll through shopping centres and, on fine days, to wander around car boot sales and markets. Since I've had my Light Drive, I've become independent. I no longer need somebody with me all the time.