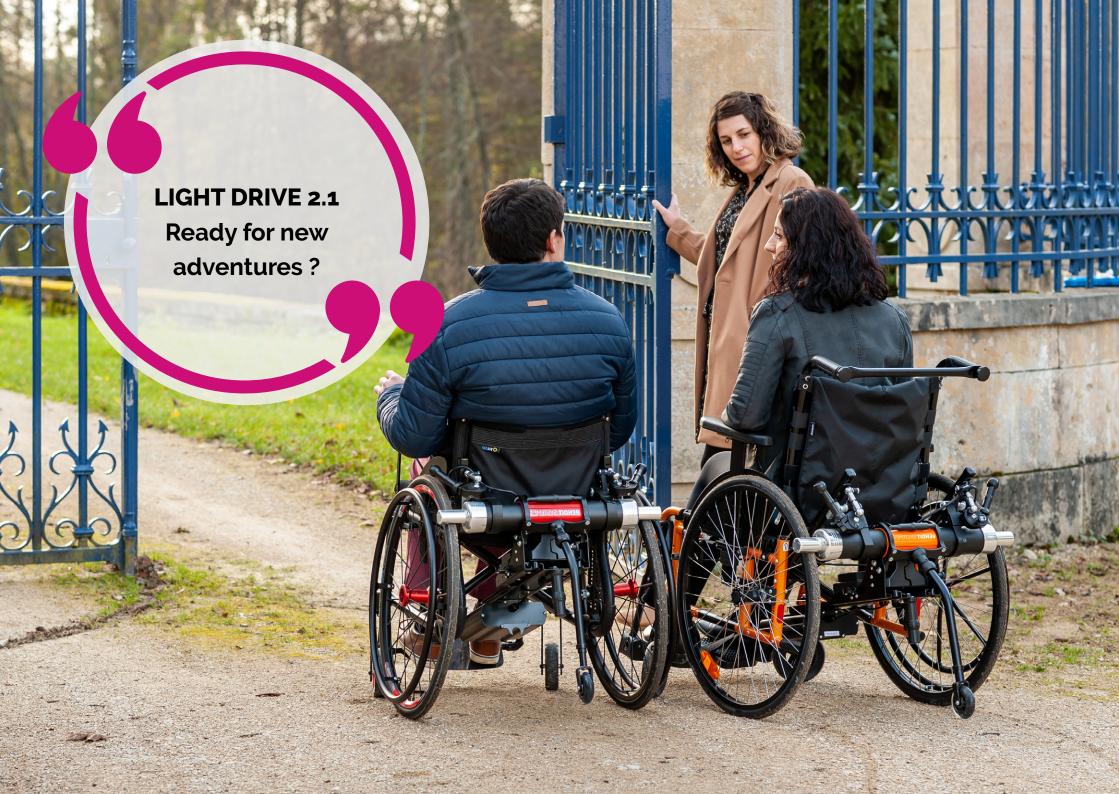

## **LIGHT DRIVE 2.1**

Designed for all manual wheelchair users, whether occasional, temporary or permanent, LIGHT DRIVE 2.1 turns manual wheelchair into ultralight and high performance powerchair in seconds.

Benoit Systemes has been fitting power add-ons on manual wheelchairs in France since 1994. LIGHT DRIVE 2.1 offers you the possibility to effortlessly add power to your manual wheelchair.