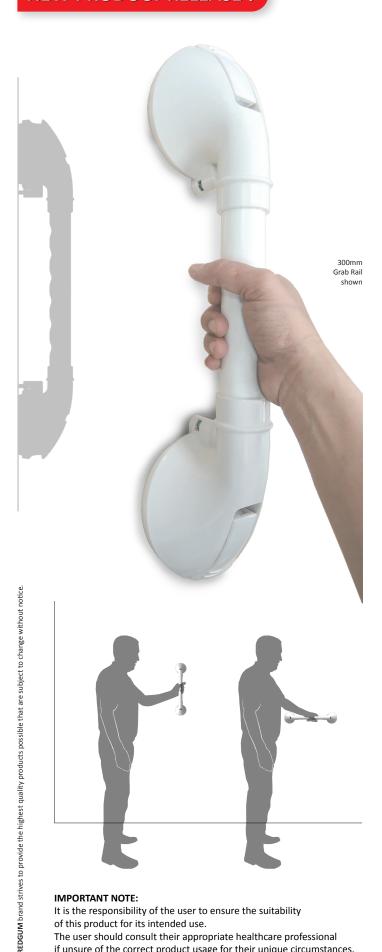

# **SUCTION CUP GRAB RAILS**

RG5903: 300mm Grab Rail (White) RG5904: 400mm Grab Rail (White)

#### **FEATURES**

- Assist individual to position / balance themselves.
- Visual indicators to assist with rail installation.
- Improve safety and reduce the risk of falls at home.
- Can be attached to any flat glass / tiled surface.
- No fixings required.
- Quick and easy to fit / reposition when required.
- Ergonomic ribbed hand grip on rail.
- Strong lightweight construction.