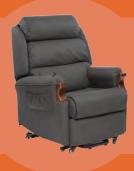

## **Quick Ship Range**

Introducing the **Quick Ship Range**: The ideal solution for immediate seating needs or a convenient option to complete your pallet order. Experience efficiency without compromising on quality or style.

Shipped from Horsham within 5 working days.

Choose from our Barwon model's 4 standard sizes.

Single and dual motor options available.

## Choice of 3 popular VersoTela Fabrics

Monza - Sappnire

Suede - Moss

Max - Caviai

Manufactured in Australia

| Size | Suitable User Height Range     |
|------|--------------------------------|
| Mini | 122cm (4'10") to 1.57cm (5'2") |
| Α    | 157cm (5'2") to 173cm (5'8")   |
| В    | 173cm (5'8") to 180cm (5'11")  |
| С    | Over 180cm (5'11")             |