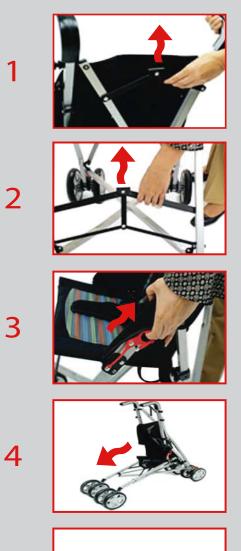

hook-on footrest               |
| Footrest height adjustment          |

#### Accessories

- Sunshade Rain/Wind Shield Shopping Basket Chest Pad Extra Seat Pad
- Padded Boot Frame Raincover Lateral Support Harness Pad Ankle Hugger



Meets Australian and New Zealand Standards AS/NZS 2088:2000 ISO/IEC : 17025

#### Specifications

Seat width: 39cm Seat depth: 27cm Backrest height: 56cm Seat to footrest: 18/21/33cm Seat angle: 28° Seat to back angle: 105° Wheel size: 18cm Product weight: 8kg Weight capacity: 50kg Dimensions: 40 x 71 x 112cm





Designed for children with special needs Robust and portable Your perfect travel companion





Helping families, since 2005 Available Worldwide Call 1300 122 355 email info@dobuggy.com

## How to fold

## How to unfold

# **Optional accessories**







Call 1300 122 355















Sunshade

Padded Boot





Framed Raincover





**Shopping Basket** Lateral Support



Harness Pad



Extra Seat Pad

Ankle Hugger

info@dobuggy.com





4

2