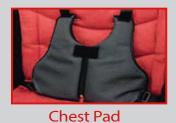

#### Accessories

- Sunshade Rain/Wind Shield Shopping Basket Chest Pad Extra Seat Pad
- Padded Boot Frame Raincover Lateral Support Harness Pad Ankle Hugger

Meets Australian and New Zealand Standards AS/NZS 2088:2000 ISO/IEC : 17025

# **Optional accessories**

Call 1300 122 355

Sunshade

Padded Boot

Framed Raincover

**Shopping Basket** Lateral Support

Harness Pad

Extra Seat Pad