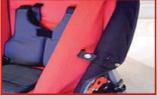

#### Features

| Lightweight aluminium frame         |
|-------------------------------------|
| Double X-Fold structure             |
| Rear wheel brakes                   |
| 5-point harness (height adjustable) |
| Easy hook-on footrest               |
| Footrest height adjustment          |

#### Accessories

- Sunshade Rain/Wind Shield Shopping Basket Chest Pad Extra Seat Pad
- Padded Boot Frame Raincover Lateral Support Harness Pad Ankle Hugger

Meets Australian and New Zealand Standards AS/NZS 2088:2000 ISO/IEC : 17025