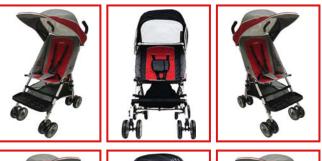

#### Features

| Lightweight aluminium frame         |
|-------------------------------------|
| Double X-Fold structure             |
| Rear wheel brakes                   |
| 5-point harness (height adjustable) |
| Easy hook-on footrest               |
| Footrest height adjustment          |

#### Specifications

Seat width: 39cm Seat depth: 27cm Backrest height: 56cm Seat to footrest: 18/21/33cm Seat angle: 28° Seat to back angle: 105° Wheel size: 18cm Product weight: 8kg Weight capacity: 50kg Dimensions: 40 x 71 x 112cm