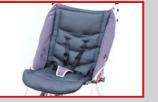

#### Features

| Lightweight aluminium frame         |
|-------------------------------------|
| Double X-Fold structure             |
| Rear wheel brakes                   |
| 5-point harness (height adjustable) |
| Easy hook-on footrest               |
| Footrest height adjustment          |

#### Specifications

Seat width: 39cm Seat depth: 27cm Backrest height: 56cm Seat to footrest: 18/21/33cm Seat angle: 28° Seat to back angle: 105° Wheel size: 18cm Product weight: 8kg Weight capacity: 50kg Dimensions: 40 x 71 x 112cm