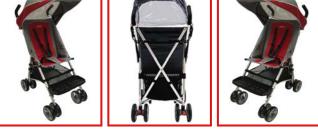

#### Features

| Lightweight aluminium frame         |
|-------------------------------------|
| Double X-Fold structure             |
| Rear wheel brakes                   |
| 5-point harness (height adjustable) |
| Easy hook-on footrest               |
| Footrest height adjustment          |

#### Specifications

Seat width: 39cm Seat depth: 27cm Backrest height: 56cm Seat to footrest: 18/21/33cm Seat angle: 28° Seat to back angle: 105° Wheel size: 18cm Product weight: 8kg Weight capacity: 50kg Dimensions: 40 x 71 x 112cm