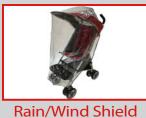

#### Accessories

- Sunshade Rain/Wind Shield Shopping Basket Chest Pad Extra Seat Pad
- Padded Boot Frame Raincover Lateral Support Harness Pad Ankle Hugger

Meets Australian and New Zealand Standards AS/NZS 2088:2000 ISO/IEC : 17025

# **Optional accessories**

Call 1300 122 355

Sunshade

Padded Boot

Framed Raincover

**Shopping Basket** Lateral Support

Harness Pad

Extra Seat Pad