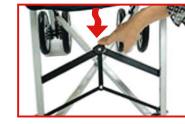

|
| Footrest height adjustment          |

#### Accessories

- Sunshade Rain/Wind Shield Shopping Basket Chest Pad Extra Seat Pad
- Padded Boot Frame Raincover Lateral Support Harness Pad Ankle Hugger



Meets Australian and New Zealand Standards AS/NZS 2088:2000 ISO/IEC : 17025

#### Specifications

Seat width: 39cm Seat depth: 27cm Backrest height: 56cm Seat to footrest: 18/21/33cm Seat angle: 28° Seat to back angle: 105° Wheel size: 18cm Product weight: 8kg Weight capacity: 50kg Dimensions: 40 x 71 x 112cm





Designed for children with special needs Robust and portable Your perfect travel companion





Helping families, since 2005 Available Worldwide Call 1300 122 355 email info@dobuggy.com

## How to fold

## How to unfold

# **Optional accessories**







Call 1300 122 355















Sunshade

Padded Boot





Framed Raincover





**Shopping Basket** Lateral Support



Harness Pad



Extra Seat Pad

Ankle Hugger

info@dobuggy.com





4

2