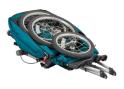

## Travelling made easy

Quick release wheels for easy folding down, simple storage and transport.

Roll the sunhood side flaps up to let the cool air in

Stow the sunhood back

Folds flat and compact for transportation