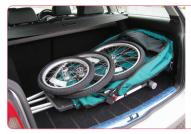

## Travelling made easy

Quick release wheels for easy folding down, simple storage and transport.

Roll the sunhood side flaps up to let the cool air in

Stow the sunhood back

Folds flat and compact for transportation