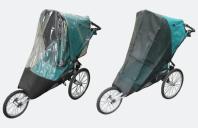

### **ACCESSORIES**

Rain Cover 2560-7600-010

**UV Cover** 2560-7700-260

| Code          | Seat  | Seat  | Shoulder | Seat Back | Footplate | Overall | Max   | Rear Wheel | Approx          |
|---------------|-------|-------|----------|-----------|-----------|---------|-------|------------|-----------------|
|               | Depth | Width | Height   | Height    | Height    | Width   | Load  | Diameter   | Stroller Weight |
| 2650-0001-000 | 30 cm | 43 cm | 50 cm    | 60 cm     | 45 cm     | 68 cm   | 60 kg | 50 cm      | 15 kg           |