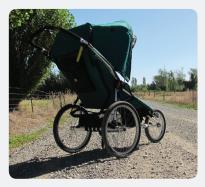

# Kool Stride Sports Buggy

This popular stroller for larger children with disabilities now has a unique advanced feature: an extendable rear wheel system. As the user grows, the rear wheels can extend backwards to maintain stability and control.