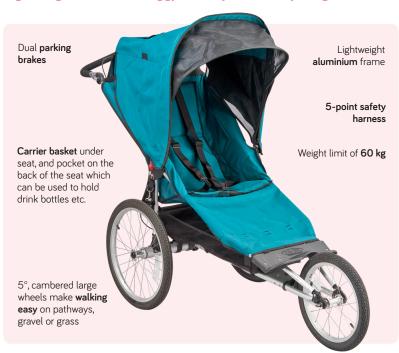

# Kool Stride Sports Buggy

This popular stroller for larger children with disabilities now has a unique advanced feature: an extendable rear wheel system. As the user grows, the rear wheels can extend backwards to maintain stability and control.

## Lightweight all-terrain buggy for 10 year old to young adults