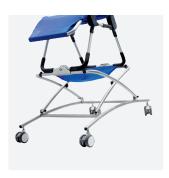

Frame - height adjustable One size - 882100

**Bath tub frame - basic version** One size - 882101

**Net for frame** One size - 88210x

**Wall mounting** One size - 882110

Standard Manatee with head/lateral support and adjustable waist strap