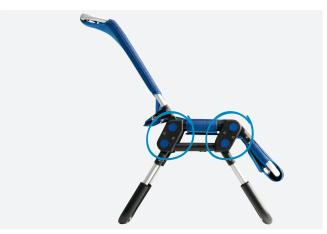

#### Back and leg adjustability

The Manatee allows effortless adjustments of the back and legs, making it it easy to achieve an optimal position for various bathing activities.