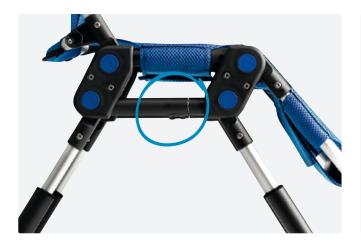

#### **Depth adjustability**

The seat of the Manatee is depth adjustable and is able to grow with the child, prolonging the lifespan of the Manatee.

#### Back and leg adjustability

The Manatee allows effortless adjustments of the back and legs, making it it easy to achieve an optimal position for various bathing activities.