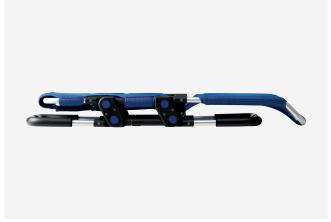

#### **Compact folding**

The Manatee is lightweight and easy to fold. The bathing chair is compact when folded, which makes it easier to store, when not in use and easy to transport.