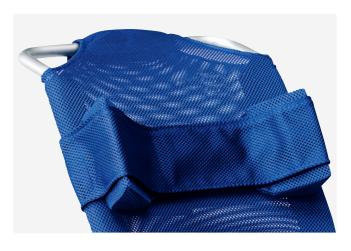

#### **Support**

Multi-functional cushions can be added to support the head and/or trunk, if the child needs postural-support while bathing. Additional supports can be added for correct position of the trunk and legs.