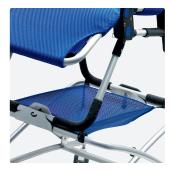

#### **Support**

Multi-functional cushions can be added to support the head and/or trunk, if the child needs postural-support while bathing. Additional supports can be added for correct position of the trunk and legs.