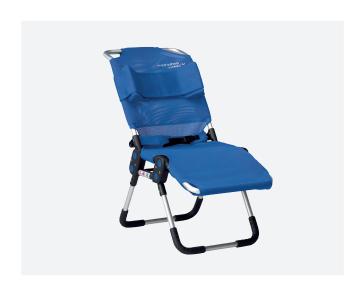

## **R82** Manatee

The R82 Manatee is an assistive device for washing, bathing and showering ensuring children and youngsters with special needs a comfortable bathing experience. The bathing chair is designed to place the user in a sitting or lying position and can be used in a bathing tub or in the shower.

### **Features**

The Manatee is suitable for children from the age of 1 year. The depth of the seat can be adjusted, allowing the bathing chair to "grow" with the child. The bathing chair can be placed on an adjustable frame to provide a better working position for the caregiver. Accessories can be added for extra support. The Manatee is available in 4 sizes.