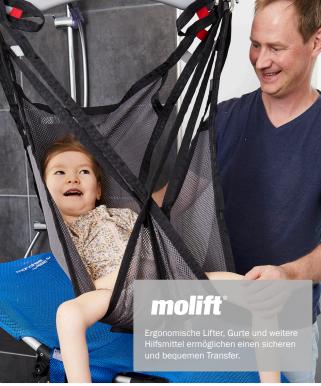

## **R82** Manatee

The R82 Manatee is an assistive device for washing, bathing and showering ensuring children and youngsters with special needs a comfortable bathing experience. The bathing chair is designed to place the user in a sitting or lying position and can be used in a bathing tub or in the shower.

## **Product solution**

Individual product solutions can be obtained by adding accessories to the R82 Manatee. To add comfort and functionality, a range of accessories are available. By providing the optimum support, the user might increase functional abilities and feel extra comfortable in the chair.