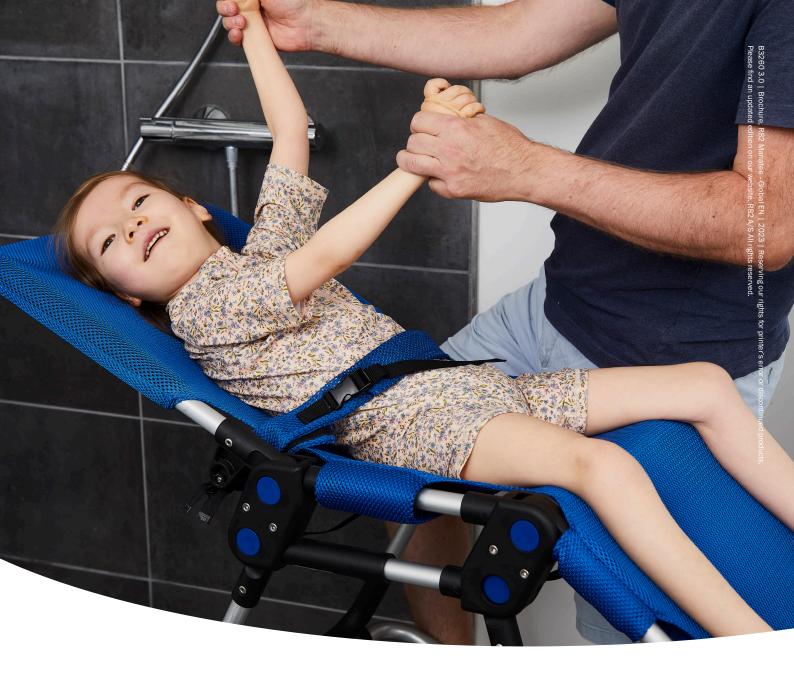

## **R82** Manatee

The R82 Manatee is an assistive device for washing, bathing and showering ensuring children and youngsters with special needs a comfortable bathing experience. The bathing chair is designed to place the user in a sitting or lying position and can be used in a bathing tub or in the shower.

### **Features**

The Manatee is suitable for children from the age of 1 year. The depth of the seat can be adjusted, allowing the bathing chair to "grow" with the child. The bathing chair can be placed on an adjustable frame to provide a better working position for the caregiver. Accessories can be added for extra support. The Manatee is available in 4 sizes.