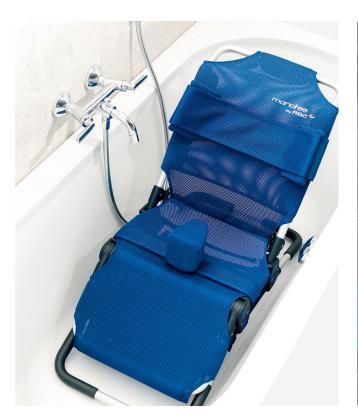

## **R82** Manatee

The R82 Manatee is an assistive device for washing, bathing and showering ensuring children and youngsters with special needs a comfortable bathing experience. The bathing chair is designed to place the user in a sitting or lying position and can be used in a bathing tub or in the shower.

Manatee folded for bathtub use