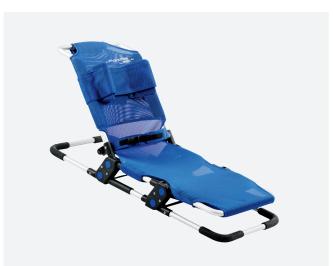

transport.



## **Product solution**

Individual product solutions can be obtained by adding accessories to the R82 Manatee. To add comfort and functionality, a range of accessories are available. By providing the optimum support, the user might increase functional abilities and feel extra comfortable in the chair.







Pads for head/lateral support Size 0-2 - 88301x Size 3 - 88306x



**Leg supports** Size 0-2 - 88305x Size 3 - 88310x



**Pommel** Size 0-2 - 88304x Size 3 - 88309x



**Torso strap** Size 0-2 - 88302x Size 3 - 88307x



Frame - height adjustable One size - 882100



**Bath tub frame - basic version** One size - 882101



**Net for frame** One size - 88210x



**Wall mounting** One size - 882110



Standard Manatee with head/lateral support and adjustable waist strap



Manatee folded for bathtub use



## Measurements

|          | Effective seat width |              |              |              |              |
|----------|----------------------|--------------|--------------|--------------|--------------|
|          | Encouve Seat Water   | 330 mm       | 330 mm       | 330 mm       | 400 mm       |
| <u></u>  | Effective seat depth | 220-250 mm   | 300-370 mm   | 390-460 mm   | 400-470 mm   |
| ĪE       | Backrest height      | 430 mm       | 430 mm       | 580 mm       | 640 mm       |
| N.       | Max user mass        | 50 kg        | 50 kg        | 60 kg        | 75 kg        |
|          | Overall width        | 420 mm       | 420 mm       | 420 mm       | 490 mm       |
| F        | Folded length        | 1030-1100 mm | 1100-1170 mm | 1360-1430