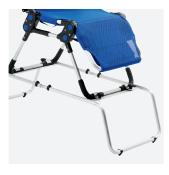

position of the trunk and legs.



#### **Compact folding**

The Manatee is lightweight and easy to fold. The bathing chair is compact when folded, which makes it easier to store, when not in use and easy to transport.



## **Product solution**

Individual product solutions can be obtained by adding accessories to the R82 Manatee. To add comfort and functionality, a range of accessories are available. By providing the optimum support, the user might increase functional abilities and feel extra comfortable in the chair.







Pads for head/lateral support Size 0-2 - 88301x Size 3 - 88306x



**Leg supports** Size 0-2 - 88305x Size 3 - 88310x



**Pommel** Size 0-2 - 88304x Size 3 - 88309x



**Torso strap** Size 0-2 - 88302x Size 3 - 88307x



Frame - height adjustable One size - 882100



**Bath tub frame - basic version** One size - 882101



**Net for frame** One size - 88210x



**Wall mounting** One size - 882110



Standard Manatee with head/lateral support and adjustable waist strap



Manatee folded for bathtub use



## Measurements

|          | Effective seat width |              |              |              |              |
|----------|----------------------|--------------|--------------|--------------|--------------|
|          | Encouve Seat Water   | 330 mm       | 330 mm       | 330 mm       | 400 mm       |
| <u></u>  | Effective seat depth | 220-250 mm   | 300-370 mm   | 390-460 mm   | 400-470 mm   |
| ĪE       | Backrest height      | 430 mm       | 430 mm       | 580 mm       | 640 mm       |
| N.       | Max user mass        | 50 kg        | 50 kg