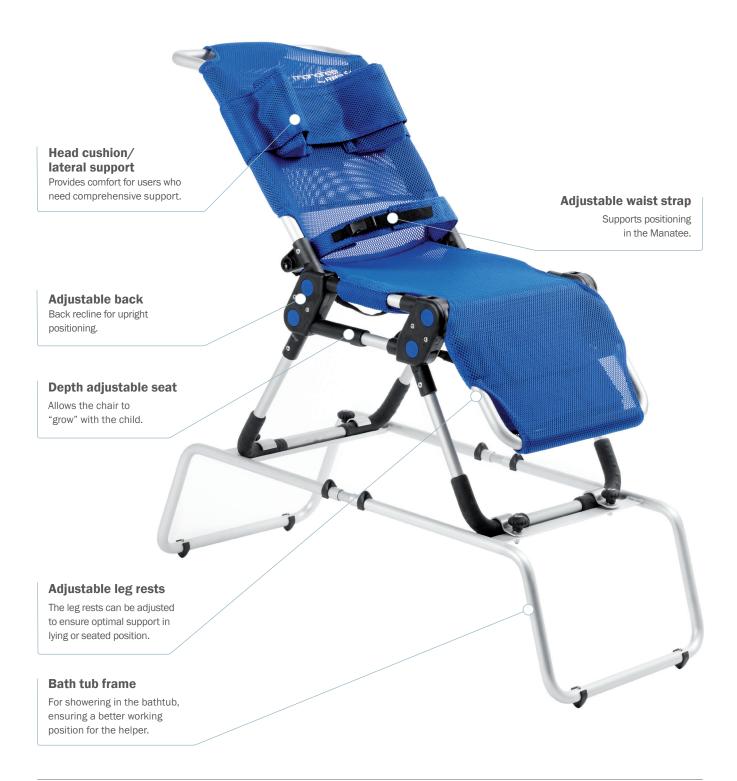

## **R82** Manatee

The R82 Manatee is an assistive device for washing, bathing and showering ensuring children and youngsters with special needs a comfortable bathing experience. The bathing chair is designed to place the user in a sitting or lying position and can be used in a bathing tub or in the shower.

### **Features**

The Manatee is suitable for children from the age of 1 year. The depth of the seat can be adjusted, allowing the bathing chair to "grow" with the child. The bathing chair can be placed on an adjustable frame to provide a better working position for the caregiver. Accessories can be added for extra support. The Manatee is available in 4 sizes.

#### **Depth adjustability**

The seat of the Manatee is depth adjustable and is able to grow with the child, prolonging the lifespan of the Manatee.

#### Back and leg adjustability

The Manatee allows effortless adjustments of the back and legs, making it it easy to achieve an optimal position for various bathing activities.

#### **Support**

Multi-functional cushions can be added to support the head and/or trunk, if the child needs postural-support while bathing. Additional supports can be added for correct position of the trunk and legs.

#### **Compact folding**

The Manatee is lightweight and easy to fold. The bathing chair is compact when folded, which makes it easier to store, when not in use and easy to transport.

Frame - height adjustable One size - 882100

**Bath tub frame - basic version** One size - 882101

**Net for frame** One size - 88210x

**Wall mounting** One size - 882110

Standard Manatee with head/lateral support and adjustable waist strap