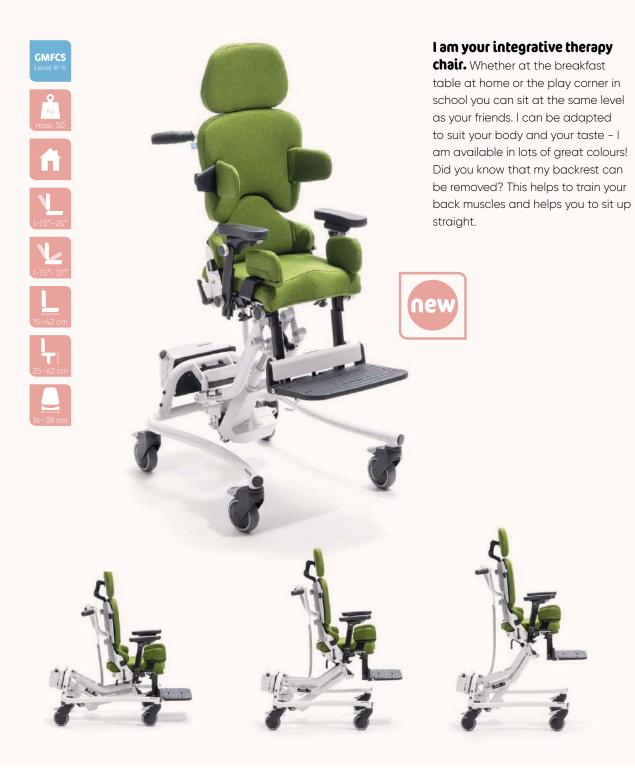

## madita-fun.

Headrest

can be adjusted in height, depth and angle.

Push handle

for easy manoeuvrability.

Back unit optionally removable, can be adjusted in angle and height.

**Lateral pads** allow a stable and upright sitting position.

Armlehnen ist individuell anpassbar.

Seat surface

is individually adaptable.

## Foot support

is available in three new versions:

- Without lock
- with lock
- with progressive angle adjustment.

Base frame compact and sturdily built.

**Castors** available in different sizes, facilitate movement.