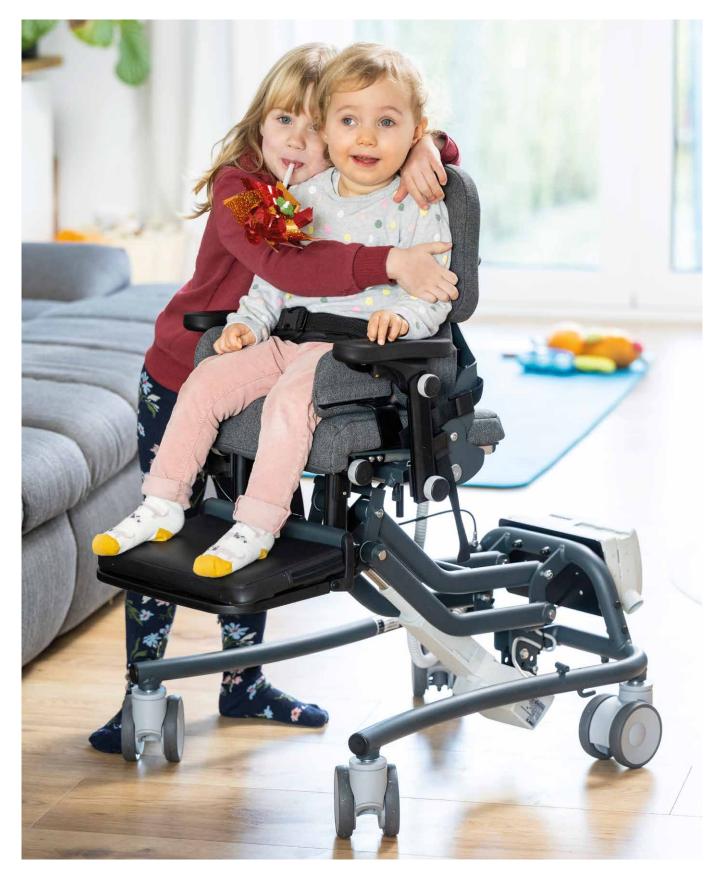

## Always ready for some fun.

> In just one single step, my back unit can simply be removed. This gives you more freedom to move.

Frame colours

Anthracite metallic

Telegrey 4

My headrest with angle-adjustable side guide is flexible, adaptable, practical and offers great therapeutic benefits.