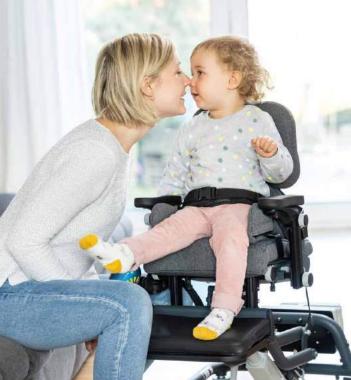

t

can be adjusted in height, depth and angle.

Push handle

for easy manoeuvrability.

Back unit optionally removable, can be adjusted in angle and height.

**Lateral pads** allow a stable and upright sitting position.

Armlehnen ist individuell anpassbar.

Seat surface

is individually adaptable.

## Foot support

is available in three new versions:

- Without lock
- with lock
- with progressive angle adjustment.

Base frame compact and sturdily built.

**Castors** available in different sizes, facilitate movement.

> In just one single step, my back unit can simply be removed. This gives you more freedom to move.





Frame colours

Anthracite metallic

Telegrey 4





My headrest with angle-adjustable side guide is flexible, adaptable, practical and offers great therapeutic benefits.



| Data                                         | Size O                                          | Size Ob | Size 1                 | Size 1b          | Size 1c    | Size 2     | Size 2a |
|----------------------------------------------|-------------------------------------------------|---------|------------------------|------------------|------------|------------|---------|
| Seat depth*                                  | 15-25cm 21-30cm                                 |         | i0 cm                  | 26 - 36 cm       | 30 - 42 cm |            |         |
| Seat width                                   | 16-26cm                                         |         |                        | 20 - 30 cm       |            | 28-38cm    |         |
| Back height with extra short back