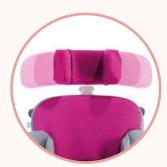

## madita-fun.

Headrest

can be adjusted in height, depth and angle.

Push handle

for easy manoeuvrability.

Back unit optionally removable, can be adjusted in angle and height.

**Lateral pads** allow a stable and upright sitting position.

Armlehnen ist individuell anpassbar.

Seat surface

is individually adaptable.

## Foot support

is available in three new versions:

- Without lock
- with lock
- with progressive angle adjustment.

Base frame compact and sturdily built.

**Castors** available in different sizes, facilitate movement.